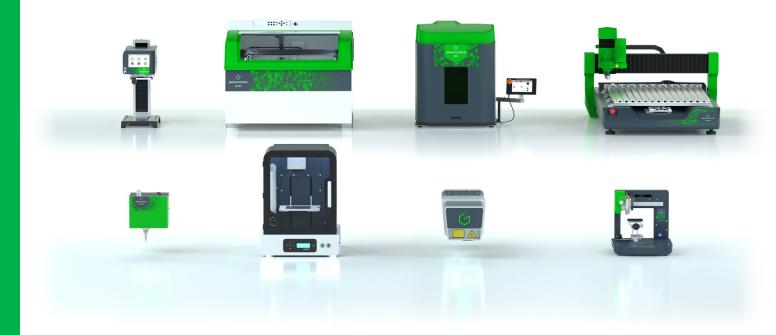

1\$200

IS400 / IS400 VOLUME

ISx000

Small signage and identification engraving machine

One of a kind metal engraving machine

The large format CNC engraving machine

| Application scope            | ••                        | •••                                                     | •••                                                                                                          |
|------------------------------|---------------------------|---------------------------------------------------------|--------------------------------------------------------------------------------------------------------------|
| Technology                   | Rotary, scribing          | Rotary, scribing                                        | Rotary, scribing                                                                                             |
| Marking area max.<br>(L x H) | 225 x 80 mm<br>(9 x 3 in) | 305 x 210 mm<br>(12 x 8 in)                             | IS6000: 610 x 410 mm (24 x 16 in)<br>IS7000: 610 x 815 mm (24 x 32 in)<br>IS8000: 610 x 1220 mm (24 x 48 in) |
| Spindle power                | 20 W                      | 90 W<br>(optional spindle: 150 W)                       | 90 - 200 W<br>(optional spindle: 150, 750, 1k W)                                                             |
| Max. object height           | 30 mm (1.2 in)            | IS400: 105 mm (4 in)<br>IS400 Volume: 400 mm (15.75 in) | 80 mm (3 in)                                                                                                 |

ENGRAVING STATION

CNC

**TABLES** 

M10 JEWEL

M 2 0

M40/M40GIFT

The iconic pantograph by Gravotech

**IM3** 

Compact ring and bracelet engraving machine

Custom engraving for all kind of purposes, from jewelry and perfume to small industrial signage

Multi-purpose rotary engraving machine for signage and gifts

| Application scope            | ••                                        | •                                          | •••                                         | •••                                         |
|------------------------------|-------------------------------------------|--------------------------------------------|---------------------------------------------|---------------------------------------------|
| Technology                   | Rotary, scribing                          | Scribing                                   | Rotary, scribing                            | Rotary, scribing                            |
| Marking area max.<br>(L x H) | 250 x 140 mm (9.9 x 5.5 in)               | -                                          | 100 x 100 mm (4 x 4 in)                     | 305 x 210 mm (12 x 8 in)                    |
| Spindle power                | 50 W                                      | -                                          | 30 W                                        | 30 W                                        |
| Max. object height           | 50 mm (2 in)                              | ø 12.5 - 80 mm (0.5 x 3.15 in)             | 100 mm (4 in)                               | 110 mm (4.3 in)                             |
| Dimensions (L x W x H)       | 580 x 510 x 280 mm<br>(22.8 x 20 x 11 in) | 230 x 293 x 290 mm<br>(9 x 11.5 x 11.4 in) | 375 x 350 x 360 mm<br>(14.8 x 14 x 14.2 in) | 550 x 510 x 320 mm<br>(27.7 x 20 x 12.6 in) |

LS100

LS100EX

LS900

Large laser engraving and cutting machine for high productivity

| CO2 laser engraver for         |
|--------------------------------|
| signage, creative cutting, and |
| personalization                |

The signage and small series laser engraving machine

The large laser engraver that can do everything

**STATION** 

| Application scope         | •••                               | •••                                                                         | •••                                                                               | •••                        |
|---------------------------|-----------------------------------|-----------------------------------------------------------------------------|-----------------------------------------------------------------------------------|----------------------------|
| Laser source              | CO2                               | CO2, Fiber                                                                  | CO2, Fiber, Edge                                                                  | CO2                        |
| Power (W)                 | 25 - 40 - 60                      | <b>CO2</b> : 25 - 40 - 60<br><b>CO2 Energy:</b> 25<br><b>Fiber:</b> 20 - 30 | CO2: 40 - 60 - 80<br>Fiber: 20 - 30 - 50<br>Edge: (CO2: 40 / Fiber: 20 - 30 - 50) | 60 - 80 - 100 - 150        |
| Marking area max. (L x H) | 460 x 305 mm (18 x 12 in)         | 610 x 305 mm (24 x 12 in)                                                   | 610 x 610 mm (24 x 24 in)                                                         | 1220 x 610 mm (48 x 24 in) |
| Lenses (in)               | 1.5 - 2.0 - 2.5 - 3.0 - 3.5 - 4.0 | 1.5 - 2.0 - 2.5 - 3.0 - 3.5 - 4.0                                           | 1.5 - 2.0 - 2.5 - 3.0 - 3.5 - 4.0                                                 | 2.0 - 3.0 - 4.0            |
| Max. object height        | 145 mm (5.7 in)                   | 145 mm (5.7 in)                                                             | 250 mm (9.8 in)                                                                   | 300 mm (11.8 in)           |
|                           |                                   |                                                                             |                                                                                   |                            |

WELASETM

LW2 TOUCH

IMPACT

Small laser engraving station

Fully automated laser marking station

Benchtop dot peen marking station

| Application scope            | ••                                                        | ••                                            | Application scope            | •                                                        |
|------------------------------|-----------------------------------------------------------|-----------------------------------------------|------------------------------|----------------------------------------------------------|
| Laser source                 | Fiber, Hybrid, Green, CO2                                 | Fiber, Hybrid, Green                          | Technology                   | Dot peen Pneumatic or electromagnetic                    |
| Use rate                     | Adpated for small to medium batches                       | Fully automatic<br>Adapated for high use rate | Software                     | Integrated traceability software with colour touchscreen |
| Marking area max.<br>(L x H) | 110 x 110 mm (4.3 x 4.3 in)                               | Up to 205 x 205 mm (8 x 8 in)                 | Marking area max.<br>(L x H) | 100 x 120 mm (4 x 4.7 in)                                |
| Max object Height            | Fiber, Hybrid, Green: 100 mm (4 in)<br>CO2: 180 mm (7 in) | Up to 322 mm (12.7 in)                        | Z axis stroke                | 300 mm (11.8 in)                                         |
| Max object Weigth            | 3 kg (6.6 lbs)                                            | 25 kg (55 lbs)                                | Z axis type                  | Manual or<br>Motorized & programmable                    |