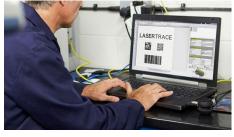

LASERTRACE

ABC software is the easiest engraving software for Gravotech laser and rotary machines. Engrave in only 3 simple steps, from a computer or a tablet!

Lasertrace is the Gravotech industrial software for traceability and identification. Various functions are available in a simple and friendly interface, for all industrial production needs.