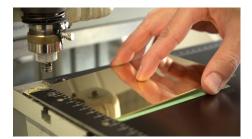

1\$200

IS400 / IS400 VOLUME

ISx000

Small signage and identification engraving machine

One of a kind metal engraving machine

The large format CNC engraving machine

| Application scope            | ••                        | •••                                                     | •••                                                                                                          |
|------------------------------|---------------------------|---------------------------------------------------------|--------------------------------------------------------------------------------------------------------------|
| Technology                   | Rotary, scribing          | Rotary, scribing                                        | Rotary, scribing                                                                                             |
| Marking area max.<br>(L x H) | 225 x 80 mm<br>(9 x 3 in) | 305 x 210 mm<br>(12 x 8 in)                             | IS6000: 610 x 410 mm (24 x 16 in)<br>IS7000: 610 x 815 mm (24 x 32 in)<br>IS8000: 610 x 1220 mm (24 x 48 in) |
| Spindle power                | 20 W                      | 90 W<br>(optional spindle: 150 W)                       | 90 - 200 W<br>(optional spindle: 150, 750, 1k W)                                                             |
| Max. object height           | 30 mm (1.2 in)            | IS400: 105 mm (4 in)<br>IS400 Volume: 400 mm (15.75 in) | 80 mm (3 in)                                                                                                 |